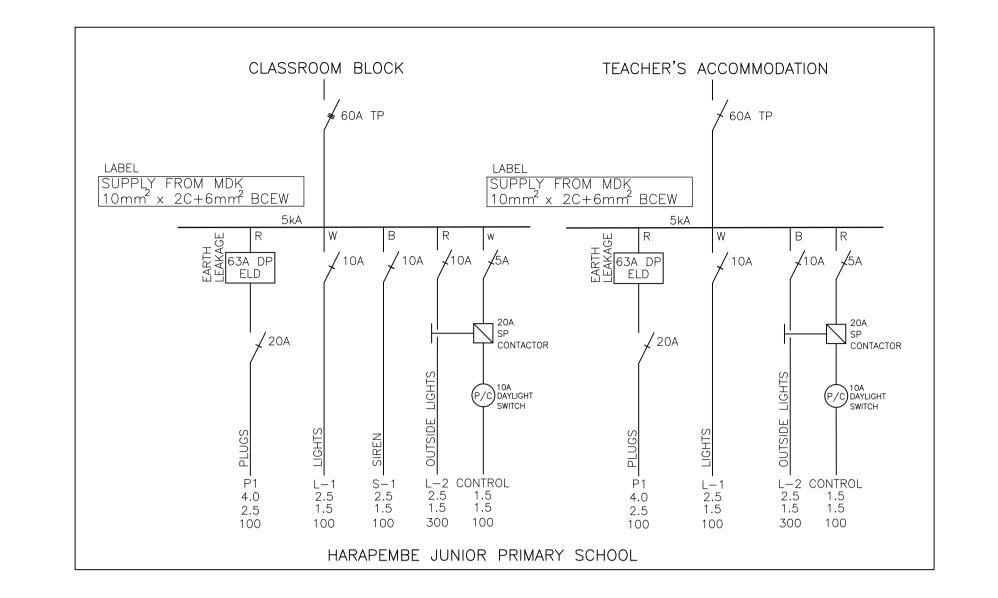

TEL: + 264 61 232 053 FAX: + 264 61 232 053

DRAWING TITLE

DISTRIBUTION BOARDS FOR CAUSE, NGE, GCWAGI, RUNDA AND HARAPEMBE JUNIOR PRIMARY SCHOOLS

|  |   |                      | 20202-2202-08001 |                 | O I    |
|--|---|----------------------|------------------|-----------------|--------|
|  |   | 2020E_EE02           | 2020E-EE02-DB001 |                 | ∩1     |
|  |   | FILE                 | DRWG No.         |                 | REV.   |
|  |   | E.D                  | E.D              | 22-01           | -2024  |
|  |   | F.B                  | F.B              | 22-01-2024      |        |
|  |   | CHECKED              | APPROVED         | PRINTED         |        |
|  | J |                      |                  |                 |        |
|  |   | 07-12-2023           | AS SHOWN         | F.N             |        |
|  |   | DATE                 | SCALE            | DRAWN           |        |
|  |   | PROJECT NO.<br>2020E | PROCUMENT NO.    | APPOINTMENT NO. |        |
|  |   | CONSULTING           | PROCUMENT NO.    | APPOINTN        | ΛΕΝΤ Ν |