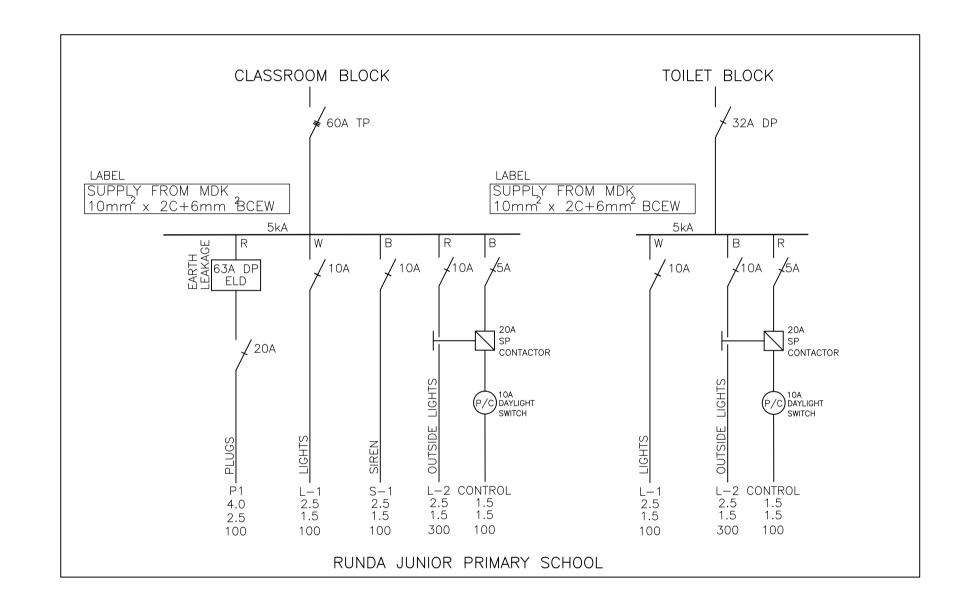

TEL: + 264 61 232 053 FAX: + 264 61 232 053

DRAWING TITLE

DISTRIBUTION BOARDS FOR CAUSE, NGE, GCWAGI, RUNDA AND HARAPEMBE JUNIOR PRIMARY SCHOOLS

|  |   |                      | 20202-2202-08001 |                 | O I    |
|--|---|----------------------|------------------|-----------------|--------|
|  |   | 2020E_EE02           | 2020E-EE02-DB001 |                 | ∩1     |
|  |   | FILE                 | DRWG No.         |                 | REV.   |
|  |   | E.D                  | E.D              | 22-01           | -2024  |
|  |   | F.B                  | F.B              | 22-01-2024      |        |
|  |   | CHECKED              | APPROVED         | PRINTED         |        |
|  | J |                      |                  |                 |        |
|  |   | 07-12-2023           | AS SHOWN         | F.N             |        |
|  |   | DATE                 | SCALE            | DRAWN           |        |
|  |   | PROJECT NO.<br>2020E | PROCUMENT NO.    | APPOINTMENT NO. |        |
|  |   | CONSULTING           | PROCUMENT NO.    | APPOINTN        | ΛΕΝΤ Ν |