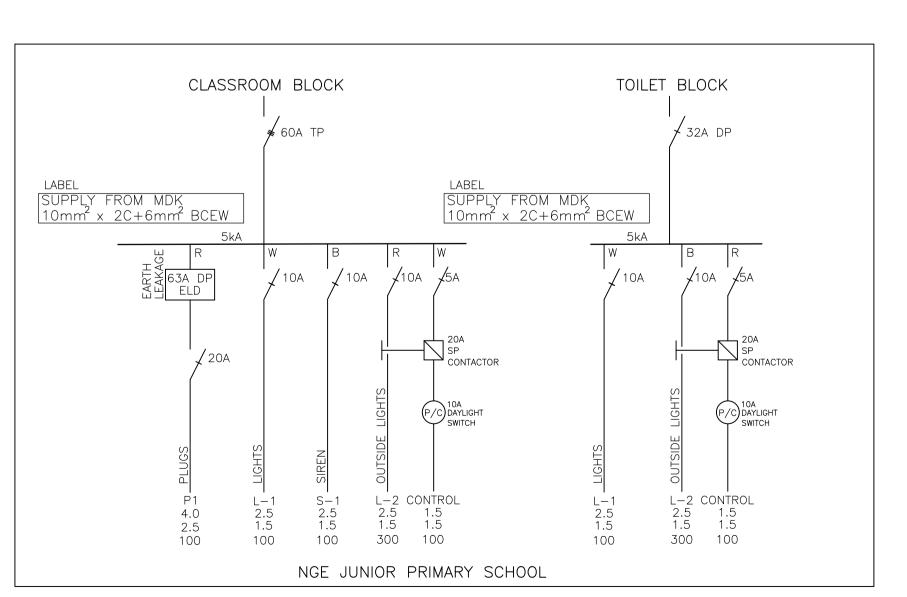

TEL: + 264 61 232 053 FAX: + 264 61 232 053

DRAWING TITLE

DISTRIBUTION BOARDS FOR CAUSE, NGE, GCWAGI, RUNDA AND HARAPEMBE JUNIOR PRIMARY SCHOOLS

|  |   |                      | 20202-2202-08001 |                 | O I    |
|--|---|----------------------|------------------|-----------------|--------|
|  |   | 2020E_EE02           | 2020E-EE02-DB001 |                 | ∩1     |
|  |   | FILE                 | DRWG No.         |                 | REV.   |
|  |   | E.D                  | E.D              | 22-01           | -2024  |
|  |   | F.B                  | F.B              | 22-01-2024      |        |
|  |   | CHECKED              | APPROVED         | PRINTED         |        |
|  | J |                      |                  |                 |        |
|  |   | 07-12-2023           | AS SHOWN         | F.N             |        |
|  |   | DATE                 | SCALE            | DRAWN           |        |
|  |   | PROJECT NO.<br>2020E | PROCUMENT NO.    | APPOINTMENT NO. |        |
|  |   | CONSULTING           | PROCUMENT NO.    | APPOINTN        | ΛΕΝΤ Ν |