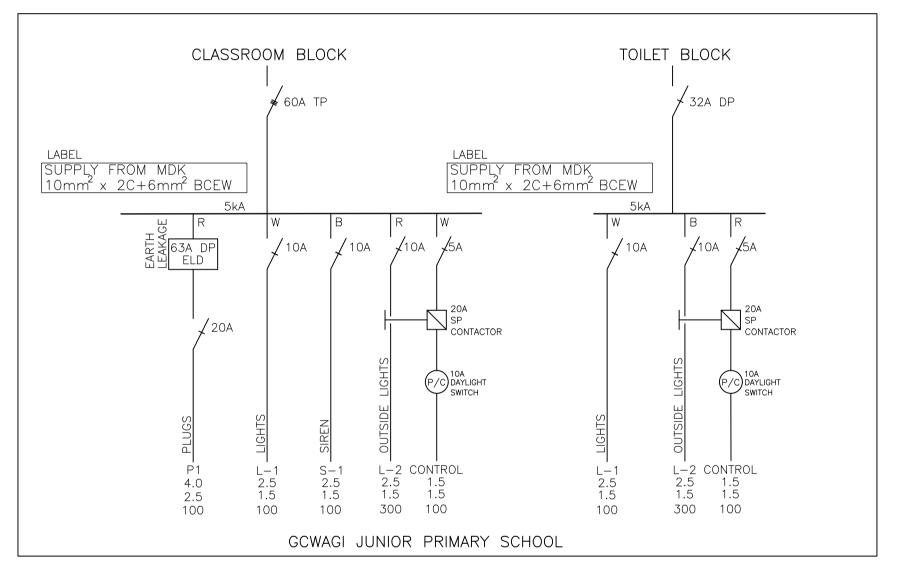

TEL: + 264 61 232 053 FAX: + 264 61 232 053

DRAWING TITLE

DISTRIBUTION BOARDS FOR CAUSE, NGE, GCWAGI, RUNDA AND HARAPEMBE JUNIOR PRIMARY SCHOOLS

|  |   |                      | 20202-2202-08001 |                 | O I    |
|--|---|----------------------|------------------|-----------------|--------|
|  |   | 2020E_EE02           | 2020E-EE02-DB001 |                 | ∩1     |
|  |   | FILE                 | DRWG No.         |                 | REV.   |
|  |   | E.D                  | E.D              | 22-01           | -2024  |
|  |   | F.B                  | F.B              | 22-01-2024      |        |
|  |   | CHECKED              | APPROVED         | PRINTED         |        |
|  | J |                      |                  |                 |        |
|  |   | 07-12-2023           | AS SHOWN         | F.N             |        |
|  |   | DATE                 | SCALE            | DRAWN           |        |
|  |   | PROJECT NO.<br>2020E | PROCUMENT NO.    | APPOINTMENT NO. |        |
|  |   | CONSULTING           | PROCUMENT NO.    | APPOINTN        | ΛΕΝΤ Ν |