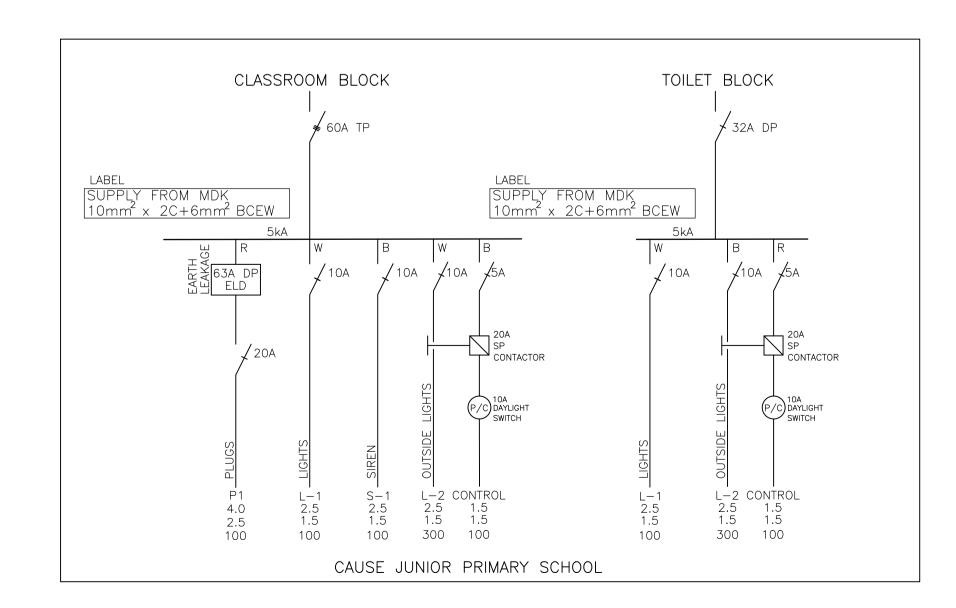

TEL: + 264 61 232 053 FAX: + 264 61 232 053

DRAWING TITLE

DISTRIBUTION BOARDS FOR CAUSE, NGE, GCWAGI, RUNDA AND HARAPEMBE JUNIOR PRIMARY SCHOOLS

|  |   |                      | 20202-2202-08001 |                 | O I    |
|--|---|----------------------|------------------|-----------------|--------|
|  |   | 2020E_EE02           | 2020E-EE02-DB001 |                 | ∩1     |
|  |   | FILE                 | DRWG No.         |                 | REV.   |
|  |   | E.D                  | E.D              | 22-01           | -2024  |
|  |   | F.B                  | F.B              | 22-01-2024      |        |
|  |   | CHECKED              | APPROVED         | PRINTED         |        |
|  | J |                      |                  |                 |        |
|  |   | 07-12-2023           | AS SHOWN         | F.N             |        |
|  |   | DATE                 | SCALE            | DRAWN           |        |
|  |   | PROJECT NO.<br>2020E | PROCUMENT NO.    | APPOINTMENT NO. |        |
|  |   | CONSULTING           | PROCUMENT NO.    | APPOINTN        | ΛΕΝΤ Ν |